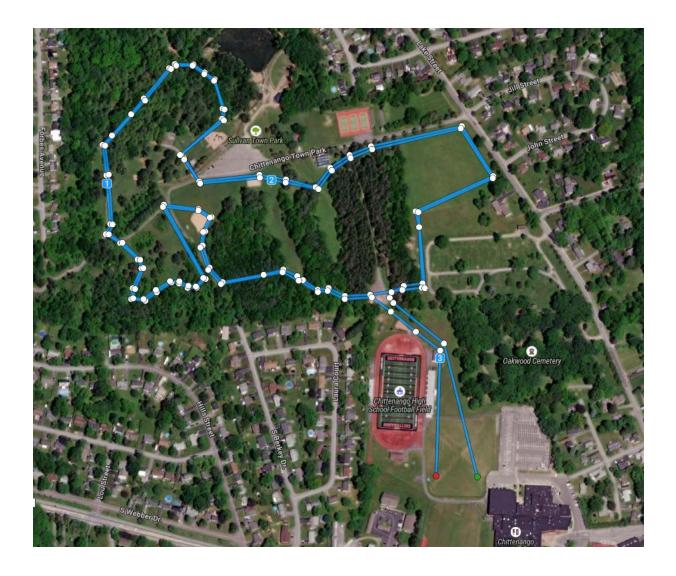

#### <u>Course</u>

The course is 95% Grass. There are four hills on this course that challenge runners. This is a good spectator course for parents. (Same course as 2018 Sectionals)

Maps A map is attached.