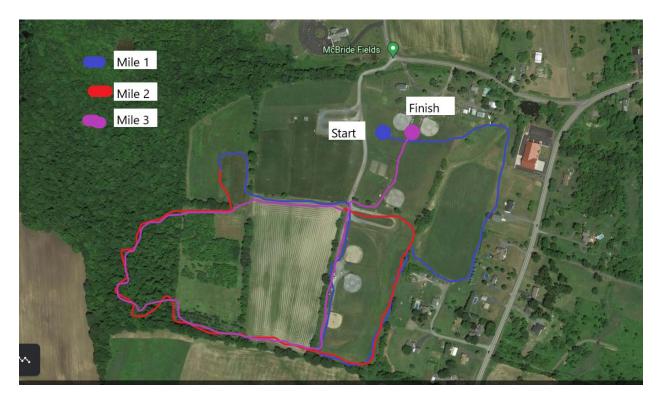

**Course**: See attached course maps: Varsity and JV 3 Mile, Grass and packed dirt see attached maps

Modified 3K Grass and packed dirt; both are flat and fast great course to run a fast PR and very spectator friendly; parents and spectators strongly encouraged to come watch

# Varsity XC Course Map

| Mechanicville XC Invitational 10-29- |                    |                |                 | 22              | SAMPLE INVOICE             |
|--------------------------------------|--------------------|----------------|-----------------|-----------------|----------------------------|
|                                      |                    |                |                 | INVOICE #:      | will be sent after 9-16-22 |
| Mechanicville                        | e City School      | District       |                 | DATE:           |                            |
| 25 Knikern A                         | ve.                |                |                 |                 |                            |
| MechanicvIIe, NY 12118               |                    |                |                 | TOTAL/ENCLOSED: |                            |
| 518-664-9888                         | 8 ext. 2409        |                |                 |                 |                            |
| email: tberrigan@mechanicville.org   |                    | Athletic Direc | letic Director  |                 |                            |
| email: trizzo@mechanicville.org      |                    | .org           | Varsity Head    | Coach           |                            |
| MAKE CHEC                            | KS/PAYMENT         | S TO:          | Mechanicvil     | le City School  | District                   |
| send paymer                          | nts to the abov    | /e address: /  | ATTENTION:      | Thomas Berr     | igan AD                    |
|                                      |                    |                |                 |                 | FILL IN CHOICES AMOUNT     |
| Entry Fee: \$7                       | 5 for Mod Indiv    | or Combined    | (Unlimited enti | ries)           |                            |
|                                      |                    |                |                 |                 |                            |
| Entry Fee: \$1                       | 00 per varsity/J   | V team per ge  | ender GIRLS     |                 |                            |
| Entry Egg: \$1                       | 00 per varsity/J   | V team per de  | nder BOVS       |                 |                            |
| Entry i ee. wi                       |                    | iv team per ge |                 |                 |                            |
| Entry Fee: \$2                       | 00 for all var/jv/ | mod both gen   | ders            |                 |                            |
|                                      |                    |                |                 |                 |                            |
|                                      |                    |                |                 | TOTAL           |                            |
|                                      |                    |                |                 |                 |                            |
|                                      |                    |                |                 |                 |                            |
|                                      |                    |                |                 |                 |                            |
|                                      |                    |                |                 |                 |                            |