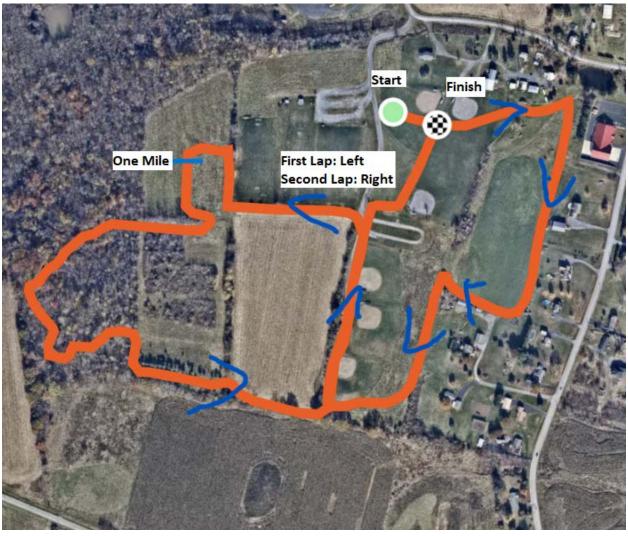

**Course**: See attached course maps: Varsity and JV 3 Mile, Grass and packed dirt see attached maps

Modified 3K Grass and packed dirt; both are flat and fast great course to run a fast PR and very spectator friendly; parents and spectators strongly encouraged to come watch

### Mechanicville, NY 12118

For Saturday 10/29/22

**Modified Course Map** 