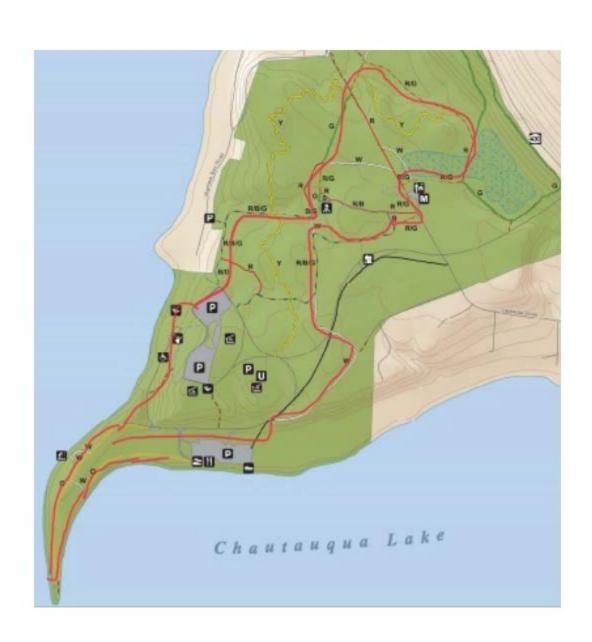

## 14TH ANNUAL RED DRAGON INVITATIONAL SATURDAY, SEPTEMBER 17TH, 2022 LONG POINT STATE PARK BEMUS POINT, NEW YORK 14712

Come join us at the Red Dragon Invitational, a cross country run through the trails of our beautiful Long Point State Park. This course has a combination of flat and hilly terrain through trails and along Chautauqua Lake. The course starts uphill for the first mile before mile two, which is through wide trails with up and down hills. The final stretch of the race is flat, winding around Long Point on crushed gravel on a trail leading to the finish line. The modified course is a 2 mile race, basically the first and last mile of the varsity course with a cut off place in the middle that will be marked and flagged off. Concessions and t-shirts will be for sale. There will be awards for top team finishers and individual awards.