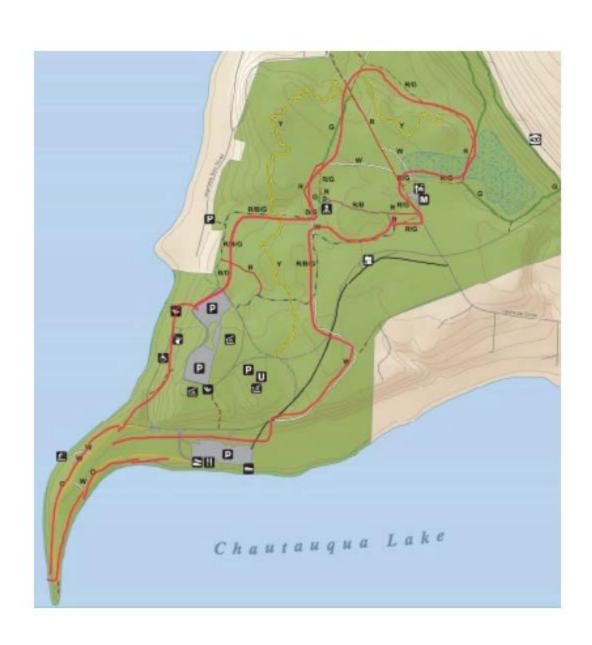

## 13TH ANNUAL RED DRAGON INVITATIONAL FRIDAY, SEPTEMBER 17TH, 2021 LONG POINT STATE PARK BEMUS POINT, NEW YORK 14712

After our 2020 hiatus, we're back! Come join us at the Red Dragon Invitational, a cross country run through the trails of our beautiful Long Point State Park. This course has a combination of flat and hilly terrain through trails and along Chautauqua Lake. The course starts uphill for the first mile before mile two is through wide trails with up and down hills. The final stretch of the race is flat, winding around Long Point on crushed gravel on a trail leading to the finish line. The modified course is a 2 mile race, basically the first and last mile of the varsity course with a cut off place in the middle that will be marked and flagged off. Concessions and t-shirts will be for sale. There will be awards for top team finishers and individual awards.