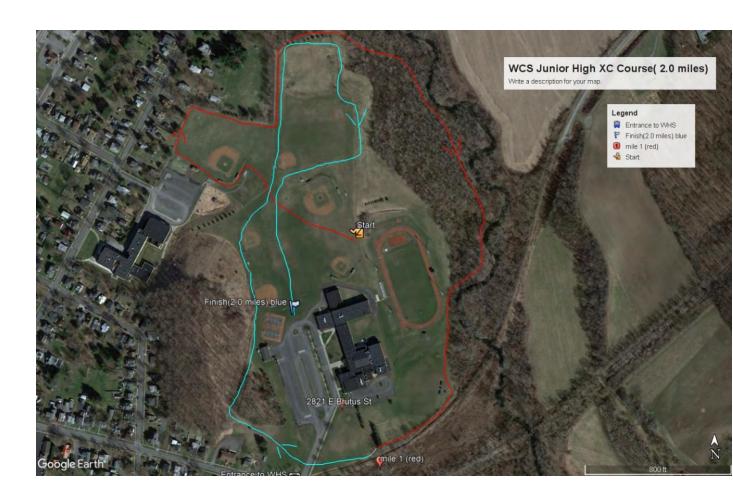

Modified: 2 Miles

Starting line assignments will be randomly picked. Varsity Races: **Seven** Runners (Unlimited for Girls)

Race Information: Provided Upon Arrival

Automatic Timing: Leone Timing T-shirts for Sale Day of Race