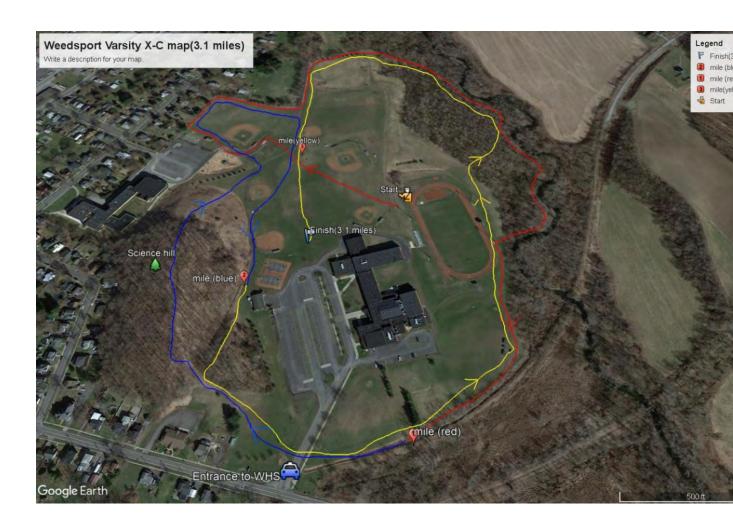

1st Place (JV and Modified): Framed team picture

**ENTRY:** One Team: \$80

Two or More: \$170

Individuals (up to 2 per school): \$12 per runner

**DIRECTIONS:** Visit https://www.weedsport.org/directions/

**INFORMATION:** Varsity/JV- 3.1 Miles

Modified: 2 Miles

Starting line assignments will be randomly picked. Varsity Races: **Seven** Runners (Unlimited for Girls)

Race Information: Provided Upon Arrival

Automatic Timing: Leone Timing T-shirts for Sale Day of Race